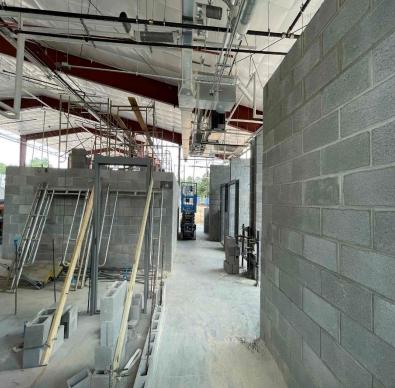

## Construction Activities this week

- GDOT/GUPS PERMITTING ONGOING.
- SITE INFRASTRUCTURE CONSTRUCTION (I.E., FINAL GRADING, UNDERGROUND ELECTRICAL, ETC...)
- SITE CONCRETE / CURB & GUTTER / FLAT WORK ONGOING...
- OPERATIONS INTERIOR ONGOING. DRYWALL COMPLETION 80%.
- OPERATION BUILDING EXTERIOR WALL FRAMING 90%.
- Maintenance Building Masonry Construction ongoing.
- MEP ROUGH IN'S ARE ONGOING AT THE MAINTENANCE BUILDING.
- FENCING INSTALLATION ONGOING. PLEASE NOTE THAT FENCING IS BEING INSTALLED AS AREAS ARE TURNED OVER.
- TREE/LANDSCAPING SCOPE IS ONGOING AND ARE BEING INSTALLED AS AREAS ARE READY. IRRIGATION SITEWORK IS ONGOING.
- ASPHALT BASE IS 70% COMPLETED. REMAINING WORK IS ONGOING.
- FIRE SUPPRESSION (SPRINKLER SYSTEM) INSTALLATION ONGOING AT MAINTENANCE/OPS BUILDING IS ONGOING.
- GLASS & GLAZING SCOPED IS ONGOING.
- ROW (RIGHT OF WAY) WORK HAS MOBILIZED.