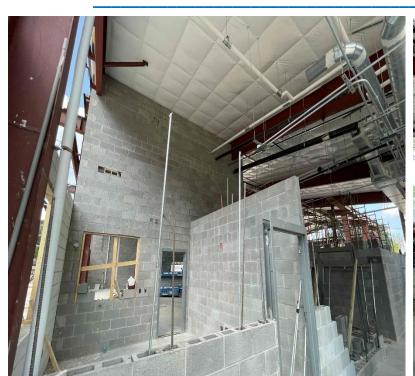

## Construction Activities this week

- GDOT/GUPS PERMITTING ONGOING.
- SITE INFRASTRUCTURE CONSTRUCTION (I.E., FINAL GRADING, UNDERGROUND ELECTRICAL, ETC...)
- SITE CONCRETE / CURB & GUTTER / FLAT WORK ONGOING...
- OPERATIONS INTERIOR ONGOING. DRYWALL COMPLETION 80%.
- OPERATION BUILDING EXTERIOR WALL FRAMING 90%.
- Maintenance Building Masonry Construction ongoing.
- MEP ROUGH IN'S ARE ONGOING AT THE MAINTENANCE BUILDING.
- FENCING INSTALLATION ONGOING. PLEASE NOTE THAT FENCING IS BEING INSTALLED AS AREAS ARE TURNED OVER.
- TREE/LANDSCAPING SCOPE IS ONGOING AND ARE BEING INSTALLED AS AREAS ARE READY. IRRIGATION SITEWORK IS ONGOING.
- ASPHALT BASE IS 70% COMPLETED. REMAINING WORK IS ONGOING.
- FIRE SUPPRESSION (SPRINKLER SYSTEM) INSTALLATION ONGOING AT MAINTENANCE/OPS BUILDING IS ONGOING.
- GLASS & GLAZING SCOPED IS ONGOING.
- ROW (RIGHT OF WAY) WORK HAS MOBILIZED.