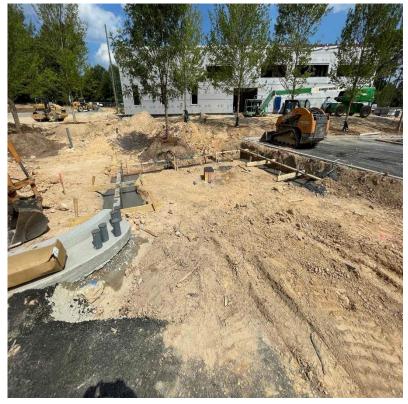

## Construction Activities this week

- GDOT/GUPS PERMITTING ONGOING.
- SITE INFRASTRUCTURE CONSTRUCTION (I.E., FINAL GRADING, UNDERGROUND ELECTRICAL, ETC...)
- SITE CONCRETE / CURB & GUTTER / FLAT WORK ONGOING...
- OPERATIONS INTERIOR ONGOING. DRYWALL COMPLETION 80%.
- OPERATION BUILDING EXTERIOR WALL FRAMING 90%.
- Maintenance Building Masonry Construction ongoing.
- MEP ROUGH IN'S ARE ONGOING AT THE MAINTENANCE BUILDING.
- FENCING INSTALLATION ONGOING. PLEASE NOTE THAT FENCING IS BEING INSTALLED AS AREAS ARE TURNED OVER.
- TREE/LANDSCAPING SCOPE IS ONGOING AND ARE BEING INSTALLED AS AREAS ARE READY. IRRIGATION SITEWORK IS ONGOING.
- ASPHALT BASE IS 70% COMPLETED. REMAINING WORK IS ONGOING.
- FIRE SUPPRESSION (SPRINKLER SYSTEM) INSTALLATION ONGOING AT MAINTENANCE/OPS BUILDING IS ONGOING.
- GLASS & GLAZING SCOPED IS ONGOING.
- ROW (RIGHT OF WAY) WORK HAS MOBILIZED.

## THIS IS DEPENDENT UPON PERMITTING STATUS AND WEATHER.

- CURB/GUTTER/CONCRETE FLAT WORK (I.E. SIDEWALKS/DUMPSTER PADS) SCHEDULE COORDINATION IS ONGOING
- MOBILIZATION OF PERMEABLE PAVERS IN COORDINATION.
- SITE CONSTRUCTION (I.E. IRRIGATION/LAND SCAPING/LIGHT POLE) IS ONOGOING.
- CIVIL CONSTRUCTION IS ONGOING.
- GA POWER / AT&T COORDINATION & SERVICE IS ONGOING.
- SITE UTILITIES COORDINATION ONGOING.
- ROW (RIGHT OF WAY) CONSTRUCTION MOBILIZATION IS IN THE PROCESS OF BEING COORDINATED.
- ASPHALT WILL BE ONGOING.
- BIORETENTION SCOPE OF WORK IS BEING COORDINATED.
- REMAINING SITE DEMOLITION (MINOR AREAS THAT ARE ASSOCIATED WITH ROW/GDOT) ARE ONGOING
- FUELING STATION COORDINATION ONGOING.
- Maintenance / Operations Building construction Ongoing.
- OPERATIONS BUILDING FINISHED BEING COORDINATED (I.E., TILES, PAINT, DFH, MEP FINAL TRIM)