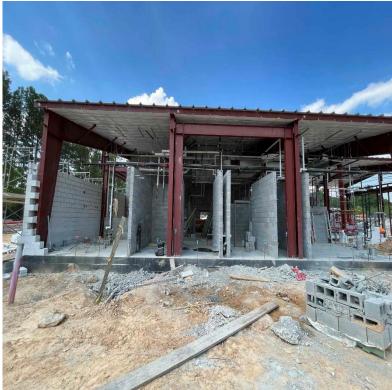

## Construction Activities this week

- GDOT/GUPS PERMITTING ONGOING.
- SITE INFRASTRUCTURE CONSTRUCTION (I.E., FINAL GRADING, UNDERGROUND ELECTRICAL, ETC...)
- SITE CONCRETE / CURB & GUTTER / FLAT WORK ONGOING...
- OPERATIONS INTERIOR ONGOING. DRYWALL COMPLETION 80%.
- OPERATION BUILDING EXTERIOR WALL FRAMING 90%.
- Maintenance Building Masonry Construction ongoing.
- MEP ROUGH IN'S ARE ONGOING AT THE MAINTENANCE BUILDING.
- FENCING INSTALLATION ONGOING. PLEASE NOTE THAT FENCING IS BEING INSTALLED AS AREAS ARE TURNED OVER.
- TREE/LANDSCAPING SCOPE IS ONGOING AND ARE BEING INSTALLED AS AREAS ARE READY. IRRIGATION SITEWORK IS ONGOING.
- ASPHALT BASE IS 70% COMPLETED. REMAINING WORK IS ONGOING.
- FIRE SUPPRESSION (SPRINKLER SYSTEM) INSTALLATION ONGOING AT MAINTENANCE/OPS BUILDING IS ONGOING.
- GLASS & GLAZING SCOPED IS ONGOING.
- ROW (RIGHT OF WAY) WORK HAS MOBILIZED.

## THIS IS DEPENDENT UPON PERMITTING STATUS AND WEATHER.

- CURB/GUTTER/CONCRETE FLAT WORK (I.E. SIDEWALKS/DUMPSTER PADS) SCHEDULE COORDINATION IS ONGOING
- MOBILIZATION OF PERMEABLE PAVERS IN COORDINATION.
- SITE CONSTRUCTION (I.E. IRRIGATION/LAND SCAPING/LIGHT POLE) IS ONOGOING.
- CIVIL CONSTRUCTION IS ONGOING.
- GA POWER / AT&T COORDINATION & SERVICE IS ONGOING.
- SITE UTILITIES COORDINATION ONGOING.
- ROW (RIGHT OF WAY) CONSTRUCTION MOBILIZATION IS IN THE PROCESS OF BEING COORDINATED.
- ASPHALT WILL BE ONGOING.
- BIORETENTION SCOPE OF WORK IS BEING COORDINATED.
- REMAINING SITE DEMOLITION (MINOR AREAS THAT ARE ASSOCIATED WITH ROW/GDOT) ARE ONGOING
- FUELING STATION COORDINATION ONGOING.
- Maintenance / Operations Building construction Ongoing.
- OPERATIONS BUILDING FINISHED BEING COORDINATED (I.E., TILES, PAINT, DFH, MEP FINAL TRIM)