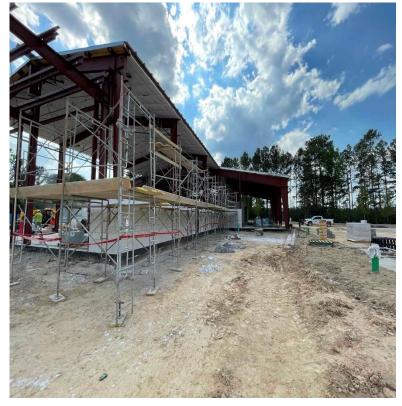

## Construction Activities this week

- GDOT/GUPS PERMITTING ONGOING.
- SITE INFRASTRUCTURE CONSTRUCTION (I.E., FINAL GRADING, UNDERGROUND ELECTRICAL, ETC...)
- SITE CONCRETE / CURB & GUTTER / FLAT WORK ONGOING...
- OPERATIONS INTERIOR ONGOING. DRYWALL COMPLETION 80%.
- OPERATION BUILDING EXTERIOR WALL FRAMING 90%.
- Maintenance Building Masonry Construction ongoing.
- MEP ROUGH IN'S ARE ONGOING AT THE MAINTENANCE BUILDING.
- FENCING INSTALLATION ONGOING. PLEASE NOTE THAT FENCING IS BEING INSTALLED AS AREAS ARE TURNED OVER.
- TREE/LANDSCAPING SCOPE IS ONGOING AND ARE BEING INSTALLED AS AREAS ARE READY. IRRIGATION SITEWORK IS ONGOING.
- ASPHALT BASE IS 70% COMPLETED. REMAINING WORK IS ONGOING.
- FIRE SUPPRESSION (SPRINKLER SYSTEM) INSTALLATION ONGOING AT MAINTENANCE/OPS BUILDING IS ONGOING.
- GLASS & GLAZING SCOPED IS ONGOING.
- ROW (RIGHT OF WAY) WORK HAS MOBILIZED.