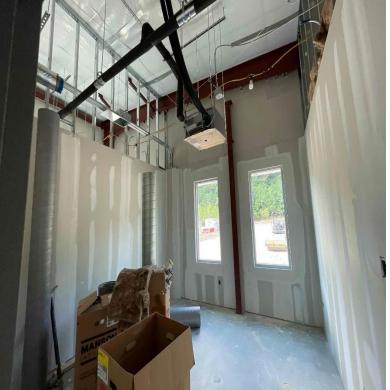

## Construction Activities this week

- GDOT/GUPS PERMITTING ONGOING.
- SITE INFRASTRUCTURE CONSTRUCTION (I.E., FINAL GRADING, UNDERGROUND ELECTRICAL, ETC...)
- SITE CONCRETE / CURB & GUTTER / FLAT WORK ONGOING...
- OPERATIONS INTERIOR ONGOING. DRYWALL COMPLETION 80%.
- OPERATION BUILDING EXTERIOR WALL FRAMING 90%.
- Maintenance Building Masonry Construction ongoing.
- MEP ROUGH IN'S ARE ONGOING AT THE MAINTENANCE BUILDING.
- FENCING INSTALLATION ONGOING. PLEASE NOTE THAT FENCING IS BEING INSTALLED AS AREAS ARE TURNED OVER.
- TREE/LANDSCAPING SCOPE IS ONGOING AND ARE BEING INSTALLED AS AREAS ARE READY. IRRIGATION SITEWORK IS ONGOING.
- ASPHALT BASE IS 70% COMPLETED. REMAINING WORK IS ONGOING.
- FIRE SUPPRESSION (SPRINKLER SYSTEM) INSTALLATION ONGOING AT MAINTENANCE/OPS BUILDING IS ONGOING.
- GLASS & GLAZING SCOPED IS ONGOING.
- ROW (RIGHT OF WAY) WORK HAS MOBILIZED.