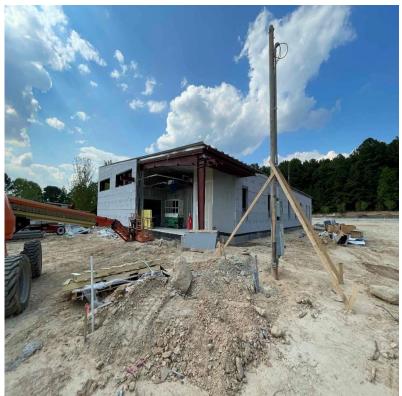

## Construction Activities this week

- GDOT/GUPS PERMITTING ONGOING.
- SITE INFRASTRUCTURE CONSTRUCTION (I.E., FINAL GRADING, UNDERGROUND ELECTRICAL, ETC...)
- SITE CONCRETE / CURB & GUTTER / FLAT WORK ONGOING...
- OPERATIONS INTERIOR ONGOING. DRYWALL COMPLETION 80%.
- OPERATION BUILDING EXTERIOR WALL FRAMING 90%.
- Maintenance Building Masonry Construction ongoing.
- MEP ROUGH IN'S ARE ONGOING AT THE MAINTENANCE BUILDING.
- FENCING INSTALLATION ONGOING. PLEASE NOTE THAT FENCING IS BEING INSTALLED AS AREAS ARE TURNED OVER.
- TREE/LANDSCAPING SCOPE IS ONGOING AND ARE BEING INSTALLED AS AREAS ARE READY. IRRIGATION SITEWORK IS ONGOING.
- ASPHALT BASE IS 70% COMPLETED. REMAINING WORK IS ONGOING.
- FIRE SUPPRESSION (SPRINKLER SYSTEM) INSTALLATION ONGOING AT MAINTENANCE/OPS BUILDING IS ONGOING.
- GLASS & GLAZING SCOPED IS ONGOING.
- ROW (RIGHT OF WAY) WORK HAS MOBILIZED.