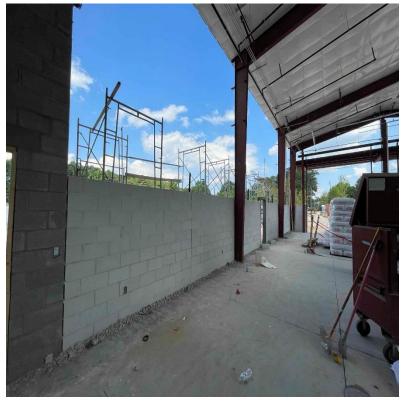

## Construction Activities this week

- GDOT/GUPS PERMITTING ONGOING.
- SITE INFRASTRUCTURE CONSTRUCTION (I.E., FINAL GRADING, UNDERGROUND ELECTRICAL, ETC...)
- SITE CONCRETE / CURB & GUTTER / FLAT WORK ONGOING...
- OPERATIONS INTERIOR ONGOING. DRYWALL COMPLETION 80%.
- OPERATION BUILDING EXTERIOR WALL FRAMING 90%.
- Maintenance Building Masonry Construction ongoing.
- MEP ROUGH IN'S ARE ONGOING AT THE MAINTENANCE BUILDING.
- FENCING INSTALLATION ONGOING. PLEASE NOTE THAT FENCING IS BEING INSTALLED AS AREAS ARE TURNED OVER.
- TREE/LANDSCAPING SCOPE IS ONGOING AND ARE BEING INSTALLED AS AREAS ARE READY. IRRIGATION SITEWORK IS ONGOING.
- ASPHALT BASE IS 70% COMPLETED. REMAINING WORK IS ONGOING.
- FIRE SUPPRESSION (SPRINKLER SYSTEM) INSTALLATION ONGOING AT MAINTENANCE/OPS BUILDING IS ONGOING.
- GLASS & GLAZING SCOPED IS ONGOING.
- ROW (RIGHT OF WAY) WORK HAS MOBILIZED.