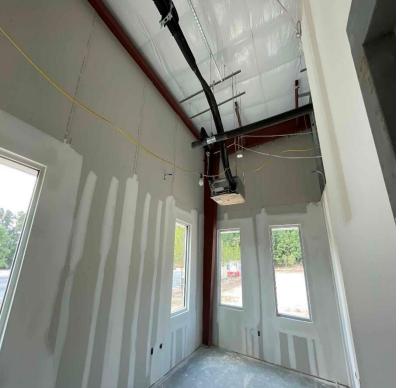

## Construction Activities this week

- GDOT/GUPS PERMITTING ONGOING.
- SITE INFRASTRUCTURE CONSTRUCTION (I.E., FINAL GRADING, UNDERGROUND ELECTRICAL, ETC...)
- SITE CONCRETE / CURB & GUTTER / FLAT WORK ONGOING...
- OPERATIONS INTERIOR ONGOING. DRYWALL COMPLETION 80%.
- OPERATION BUILDING EXTERIOR WALL FRAMING 90%.
- Maintenance Building Masonry Construction ongoing.
- MEP ROUGH IN'S ARE ONGOING AT THE MAINTENANCE BUILDING.
- FENCING INSTALLATION ONGOING. PLEASE NOTE THAT FENCING IS BEING INSTALLED AS AREAS ARE TURNED OVER.
- TREE/LANDSCAPING SCOPE IS ONGOING AND ARE BEING INSTALLED AS AREAS ARE READY. IRRIGATION SITEWORK IS ONGOING.
- ASPHALT BASE IS 70% COMPLETED. REMAINING WORK IS ONGOING.
- FIRE SUPPRESSION (SPRINKLER SYSTEM) INSTALLATION ONGOING AT MAINTENANCE/OPS BUILDING IS ONGOING.
- GLASS & GLAZING SCOPED IS ONGOING.
- ROW (RIGHT OF WAY) WORK HAS MOBILIZED.