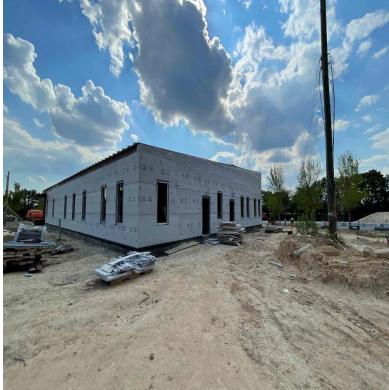

## Construction Activities this week

- GDOT/GUPS PERMITTING ONGOING.
- SITE INFRASTRUCTURE CONSTRUCTION (I.E., FINAL GRADING, UNDERGROUND ELECTRICAL, ETC...)
- SITE CONCRETE / CURB & GUTTER / FLAT WORK ONGOING...
- OPERATIONS INTERIOR ONGOING. DRYWALL COMPLETION 80%.
- OPERATION BUILDING EXTERIOR WALL FRAMING 90%.
- Maintenance Building Masonry Construction ongoing.
- MEP ROUGH IN'S ARE ONGOING AT THE MAINTENANCE BUILDING.
- FENCING INSTALLATION ONGOING. PLEASE NOTE THAT FENCING IS BEING INSTALLED AS AREAS ARE TURNED OVER.
- TREE/LANDSCAPING SCOPE IS ONGOING AND ARE BEING INSTALLED AS AREAS ARE READY. IRRIGATION SITEWORK IS ONGOING.
- ASPHALT BASE IS 70% COMPLETED. REMAINING WORK IS ONGOING.
- FIRE SUPPRESSION (SPRINKLER SYSTEM) INSTALLATION ONGOING AT MAINTENANCE/OPS BUILDING IS ONGOING.
- GLASS & GLAZING SCOPED IS ONGOING.
- ROW (RIGHT OF WAY) WORK HAS MOBILIZED.