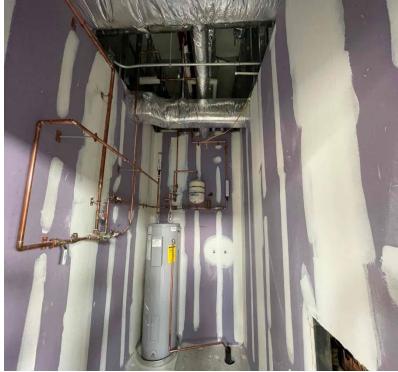

## Construction Activities this week

- GDOT/GUPS PERMITTING ONGOING.
- SITE INFRASTRUCTURE CONSTRUCTION (I.E., FINAL GRADING, UNDERGROUND ELECTRICAL, ETC...)
- SITE CONCRETE / CURB & GUTTER / FLAT WORK ONGOING...
- OPERATIONS INTERIOR ONGOING. DRYWALL COMPLETION 80%.
- OPERATION BUILDING EXTERIOR WALL FRAMING 90%.
- Maintenance Building Masonry Construction ongoing.
- MEP ROUGH IN'S ARE ONGOING AT THE MAINTENANCE BUILDING.
- FENCING INSTALLATION ONGOING. PLEASE NOTE THAT FENCING IS BEING INSTALLED AS AREAS ARE TURNED OVER.
- TREE/LANDSCAPING SCOPE IS ONGOING AND ARE BEING INSTALLED AS AREAS ARE READY. IRRIGATION SITEWORK IS ONGOING.
- ASPHALT BASE IS 70% COMPLETED. REMAINING WORK IS ONGOING.
- FIRE SUPPRESSION (SPRINKLER SYSTEM) INSTALLATION ONGOING AT MAINTENANCE/OPS BUILDING IS ONGOING.
- GLASS & GLAZING SCOPED IS ONGOING.
- ROW (RIGHT OF WAY) WORK HAS MOBILIZED.